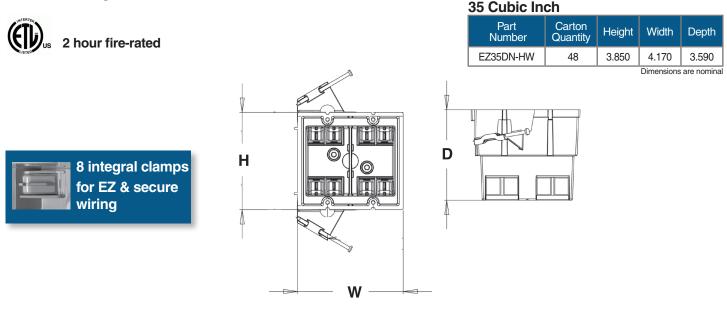

## EZ BOX<sup>®</sup> 2-Gang, 35 cu. in., Heavy Wall, New Work, Nail-on Switch & Outlet Box w/Wire Clamps

EZ35DN-HW is a 2-gang 35 cu. in. heavy wall residential EZ BOX that is ideal for new work applications for residential and light commercial projects where an even more durable box is preferred. The harder shell is designed to resist flexing and hold its shape in extreme conditions. It also features enhanced angled nails for easy mounting between studs 8 wire clamps for EZ and secure wiring.

- Enhanced angled nails for easy mounting between studs
- 8 wire clamps for EZ and secure wiring.
- Engineered for easy, cost saving installation and constructed with resilient PVC for durability
- ETL Listed, ETL 2 Hour Fire Rated
- Made in USA