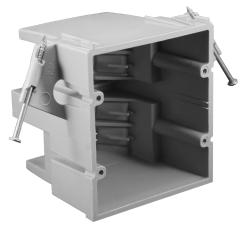

## EZ BOX<sup>®</sup> 2-Gang, 35 cu. in., Heavy Wall, New Work, Nail-on Switch & Outlet Box w/Wire Clamps

EZ35DN-HW is a 2-gang 35 cu. in. heavy wall residential EZ BOX that is ideal for new work applications for residential and light commercial projects where an even more durable box is preferred. The harder shell is designed to resist flexing and hold its shape in extreme conditions. It also features enhanced angled nails for easy mounting between studs 8 wire clamps for EZ and secure wiring.

- Enhanced angled nails for easy mounting between studs
- 8 wire clamps for EZ and secure wiring.
- Engineered for easy, cost saving installation and constructed with resilient PVC for durability
- ETL Listed, ETL 2 Hour Fire Rated
- Made in USA